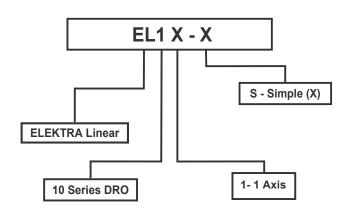

## **EL10**

## **EL10**

**Digital Readout Series** 

| Feature                             | Simple                                                     |
|-------------------------------------|------------------------------------------------------------|
| No of Axes                          | 1                                                          |
| Display                             | 0.56" LED 7 Segment                                        |
| Case                                | DIN std. 72mm X 144mm                                      |
| Power                               | 5V 2A DC via Exernal Adapter (included)                    |
| Storage temperature                 | - 20°C to 70°C                                             |
| Operating temperature               | 0°C to 50°C                                                |
| Relative Humidity                   | 20% to 85% Non-condensing                                  |
| Dimensions (HXWXD)                  | 72mm X 144mm X 110.5mm                                     |
| Auxilliary Port (6 outputs + RS232) | Standard                                                   |
| Max. Encoder current (mA)           | 250mA                                                      |
| Encoder I/P type                    | Quadrature RS422                                           |
| Auxillary Outputs (Each channel)    | Open Collector (max Voltage - 24V DC, max Current - 500mA) |