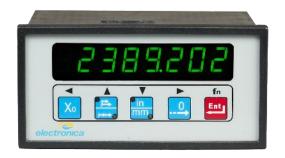

## **EL10**

## **EL10**

**Digital Readout Series** 

| Feature                             | Simple                                                     |
|-------------------------------------|------------------------------------------------------------|
| No of Axes                          | 1                                                          |
| Display                             | 0.56" LED 7 Segment                                        |
| Case                                | DIN std. 72mm X 144mm                                      |
| Power                               | 5V 2A DC via Exernal Adapter (included)                    |
| Storage temperature                 | - 20°C to 70°C                                             |
| Operating temperature               | 0°C to 50°C                                                |
| Relative Humidity                   | 20% to 85% Non-condensing                                  |
| Dimensions (HXWXD)                  | 72mm X 144mm X 110.5mm                                     |
| Auxilliary Port (6 outputs + RS232) | Standard                                                   |
| Max. Encoder current (mA)           | 250mA                                                      |
| Encoder I/P type                    | Quadrature RS422                                           |
| Auxillary Outputs (Each channel)    | Open Collector (max Voltage - 24V DC, max Current - 500mA) |

## Standard Functions Half Function Inch / metric conversion Axis home reference Machine reference One touch axis zero Pre-set Depth Encoder fail detection Last position storage ABS / INC RAD / DIA Inside / Outside measurement with probe Mounting plate included as standard