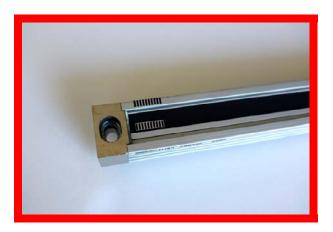

The following pictures illustrates the **correct** orientation between the magnetic tape and aluminum extrusion:

The following pictures illustrates an **incorrect** orientation between the magnetic tape and aluminum extrusion: