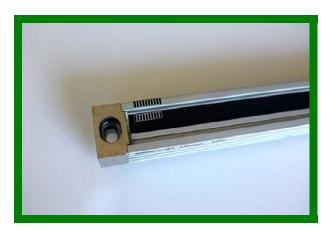

The following pictures illustrates the **correct** orientation between the magnetic tape and aluminum extrusion:

The following pictures illustrates an **incorrect** orientation between the magnetic tape and aluminum extrusion: