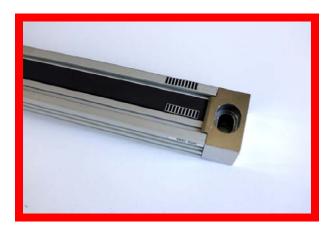

The following pictures illustrates the **correct** orientation between the magnetic tape and aluminum extrusion:

The following pictures illustrates an **incorrect** orientation between the magnetic tape and aluminum extrusion: