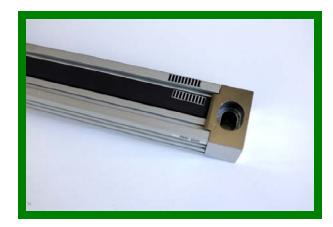

The following pictures illustrates the **correct** orientation between the magnetic tape and aluminum extrusion:

The following pictures illustrates an **incorrect** orientation between the magnetic tape and aluminum extrusion: